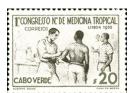

## **JUNE 1952**

Description: vaccination

Alberto Souza Designer: Design Size: 31 x 22 mm

Casa da Moeda (Lisbon, Portugal) Producer:

Process: lithography Format:

Selvage: Quantity:

white Paper: Watermark: none Perforations: 131/2

Margins: designer (left) and printer (right) names at bottom

Purpose: publicize the First National Congress of Tropical

Medicine, Lisbon, Portugal, 1952

Sub-topics:

Notes: similar design for 7 other Portuguese colonies